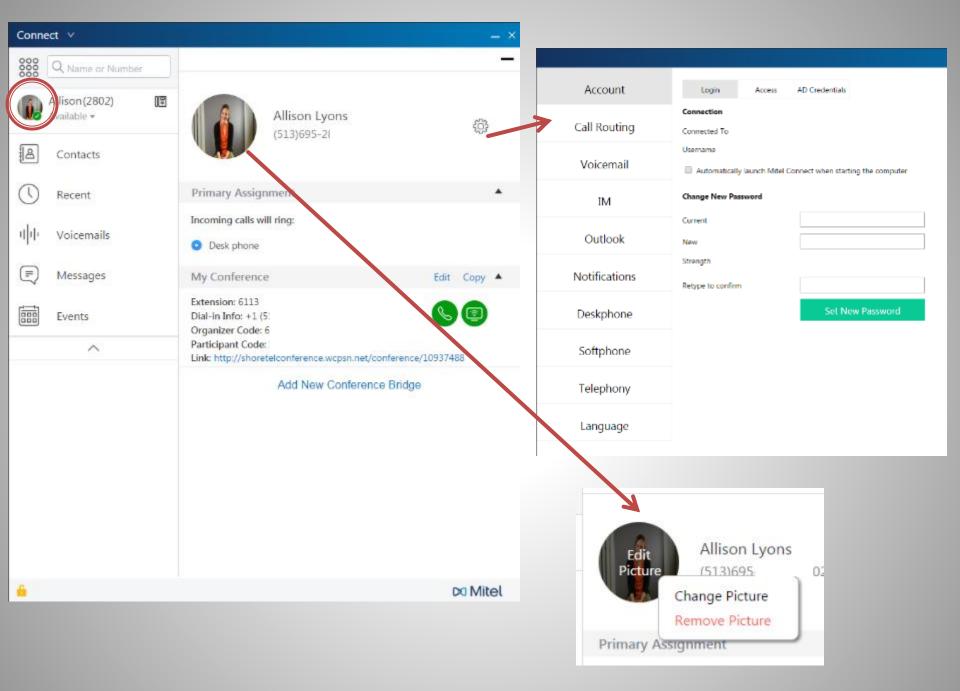

| Conne | ct V                          |   |                  |                         |          | – ×                                                                                              |
|-------|-------------------------------|---|------------------|-------------------------|----------|--------------------------------------------------------------------------------------------------|
| 000   | allison                       |   |                  |                         | ×        | _                                                                                                |
|       | Allison (2802)<br>Available 👻 | Ē | Allison 4T13     | <b>2</b> (513)<br>(513) | <u>ن</u> |                                                                                                  |
| 10    | Contacts                      |   | AL Allison Lyons | ☎ (513) □ (513)         |          | Allison Lyons<br>Essen Pers - Telecommunications Department                                      |
| ()    | Recent                        |   | Allison West     | <b>\$</b> 1430          |          | <u>□</u> a ± <u></u> (→ ∞∞∞                                                                      |
| սի    | Voicemails                    |   |                  |                         |          | Info Messages Calls Voicemails                                                                   |
| =     | Messages                      |   |                  |                         |          | PHONE NUMBER<br>(513) (work)<br>(513) (mobile)                                                   |
|       | Events                        |   |                  |                         |          | EMAIL<br>Allison.lyons@wc                                                                        |
|       | ^                             |   |                  |                         |          | ADDRESS                                                                                          |
|       |                               |   |                  |                         |          | Telecommunications Department 500 Justice Drive, Lebanon, OH-<br>45036, United States of America |
|       |                               |   |                  |                         |          | Edit                                                                                             |
| â     |                               |   |                  |                         |          | 🕫 Mitel                                                                                          |

🔀 Mitel

 $\times$ 

| Account       | Login                         | Access           | AD Credentials           |          |
|---------------|-------------------------------|------------------|--------------------------|----------|
| Call Routing  | Connection<br>Connected To    |                  |                          |          |
| Voicemail     | Username                      | y launch Mitel C | onnect when starting the | computer |
| IM            | Change New Pas                | ssword           |                          |          |
| Outlook       | Current<br>New                |                  |                          |          |
| Notifications | Strength<br>Retype to confirm | n                |                          |          |
| Deskphone     |                               |                  | Set New Pa               | ssword   |
| Softphone     |                               |                  |                          |          |
| Telephony     |                               |                  |                          |          |
| Language      |                               |                  |                          |          |