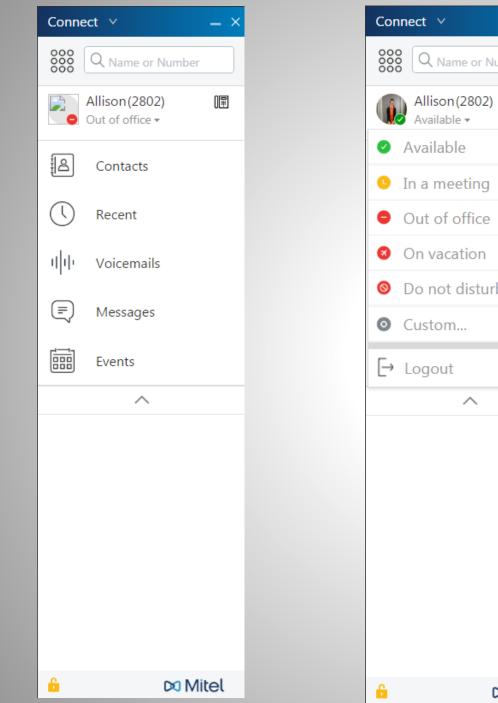

out ever touching your phone! Contact Warren County IT to get it installed on your computer.

## The first time you log in

|                   | -<br>R.M      | • ×                  |
|-------------------|---------------|----------------------|
|                   | Mitel Connect |                      |
| Email or username |               |                      |
| alyons            |               |                      |
| Password          |               |                      |
| Password          |               |                      |
| Show advanced 🗸   | Username:     | firstinitiallastname |
| Remember me       |               | sword: changeme      |
|                   | Login         |                      |
|                   |               |                      |













| Connect V                         |                   |   | - ×    |
|-----------------------------------|-------------------|---|--------|
| <b>513695280</b>                  |                   |   | ×      |
| Allison (2802) III<br>Available + | Paul Bernard      | 8 | W 14   |
| Contacts                          | Paul Bernard 4T12 | 8 | Pers 🏠 |
| C Recent                          |                   |   |        |

| Conne | ct V                          |   |                  |                         |          | – ×                                                                                              |
|-------|-------------------------------|---|------------------|-------------------------|----------|---------------------------------------------------------------