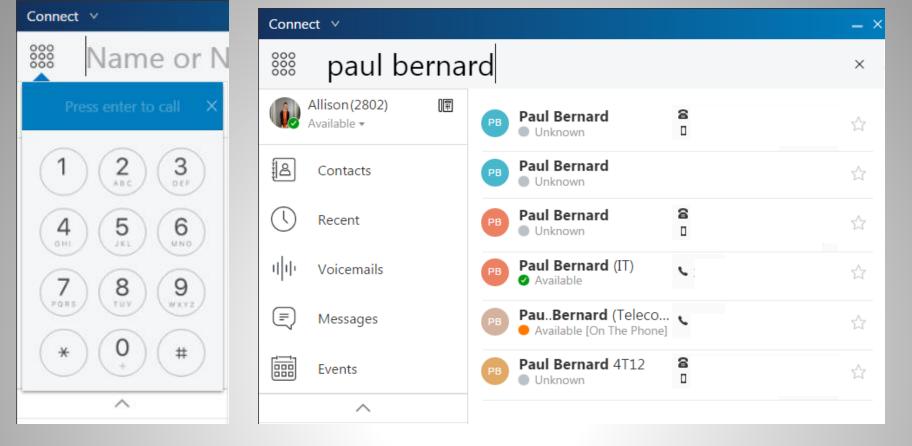

| Connect V                         |                   |   | - ×    |
|-----------------------------------|-------------------|---|--------|
| <b>513695280</b>                  |                   |   | ×      |
| Allison (2802) III<br>Available + | Paul Bernard      | 8 | W 14   |
| Contacts                          | Paul Bernard 4T12 | 8 | Pers 🏠 |
| C Recent                          |                   |   |        |