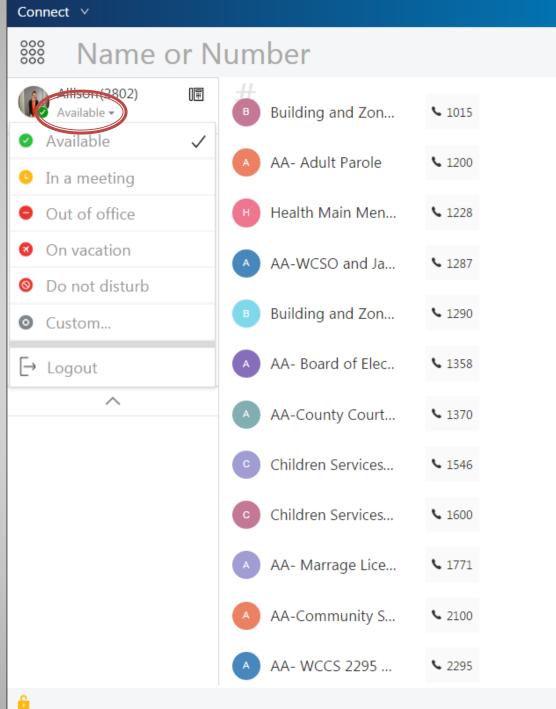

## The first time you log in

|                   | -<br>R.M      | • ×                  |
|-------------------|---------------|----------------------|
|                   | Mitel Connect |                      |
| Email or username |               |                      |
| alyons            |               |                      |
| Password          |               |                      |
| Password          |               |                      |
| Show advanced 🗸   | Username:     | firstinitiallastname |
| Remember me       |               | sword: changeme      |
|                   | Login         |                      |
|                   |               |                      |