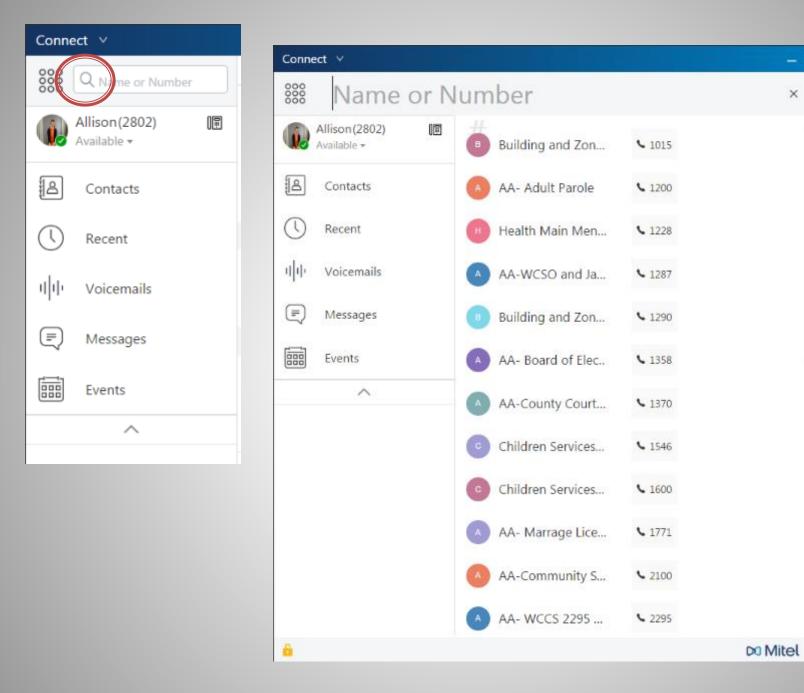

ever touching your phone! Contact Warren County IT to get it installed on your computer.

## The first time you log in

|                   | -<br>R.M      | • ×                  |
|-------------------|---------------|----------------------|
|                   | Mitel Connect |                      |
| Email or username |               |                      |
| alyons            |               |                      |
| Password          |               |                      |
| Password          |               |                      |
| Show advanced 🗸   | Username:     | firstinitiallastname |
| Remember me       |               | sword: changeme      |
|                   | Login         |                      |
|                   |               |                      |













| Connect V                         |                   |   | - ×    |
|-----------------------------------|-------------------|---|--------|
| <b>513695280</b>                  |                   |   | ×      |
| Allison (2802) III<br>Available + | Paul Bernard      | 8 | W 14   |
| Contacts                          | Paul Bernard 4T12 | 8 | Pers 🏠 |
| C Recent                          |                   |   |        |

| Conne | ct V                          |   |                  |                         |          | – ×                                                                                              |
|-------|-------------------------------|---|------------------|-------------------------|----------|-------------------------------------------------------------------